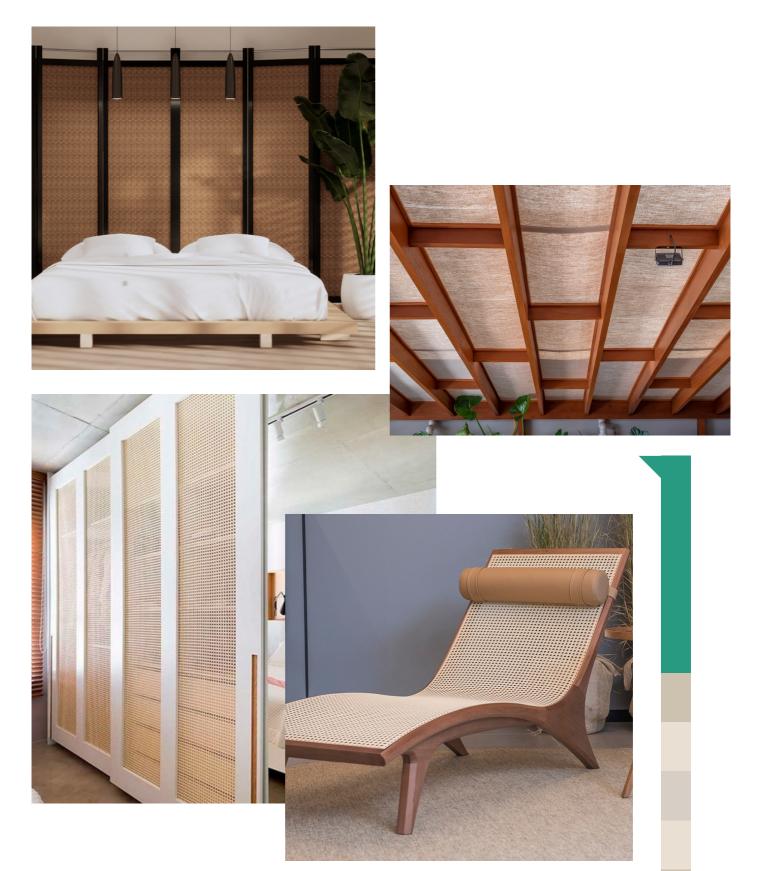

ion, material waste is avoided and given a new purpose, which is essential to preserve the environment and stimulate circularity.

#### APPLICATION

Unique and versatile, Torcetex can help many professionals to have brighter and bolder ideas.

It is an amazing material to provide more beauty to a series of items, such as:

Various types of furniture (tables, chairs, sofas, among others);

Decoration of environments of various styles;

Adoption of pergola in semi-open environments;

Different fashion items (bags, shoes, belts or jewellery);

And the application of design in various decorative objects.

## There is no shortage of options

for you to explore Torcetex. Now, it's up to you to make the most of this product!

### TORCETEX DESIGNS





## TORCETEX DESIGNS



### TORCETEX DESIGNS



### BENEFITS

### Compared to native straw, Torcetex has a number of advantages:

- Greater resistance and durability, which is ideal for use in chairs and seats;
- Offers adhesion to dyeing, painting or fiber aging, allowing a greater variety of colours;
- Great malleability, which provides folds, curves and even seams on the product, giving more options for the creativity;
- FREE of fungi and mites;
- Helps retaining up to 70% sun heat, keeping the room temperature pleasant;
- And the best of it: Torcetex can be applied in more than 900 different weaving designs and colour possibilities.

### CLICK HERE

And get inspired with the complete Torcetex collection

# Contact us to find out more about

the different possibilities we can offer to add value to your product or services.



+31 (