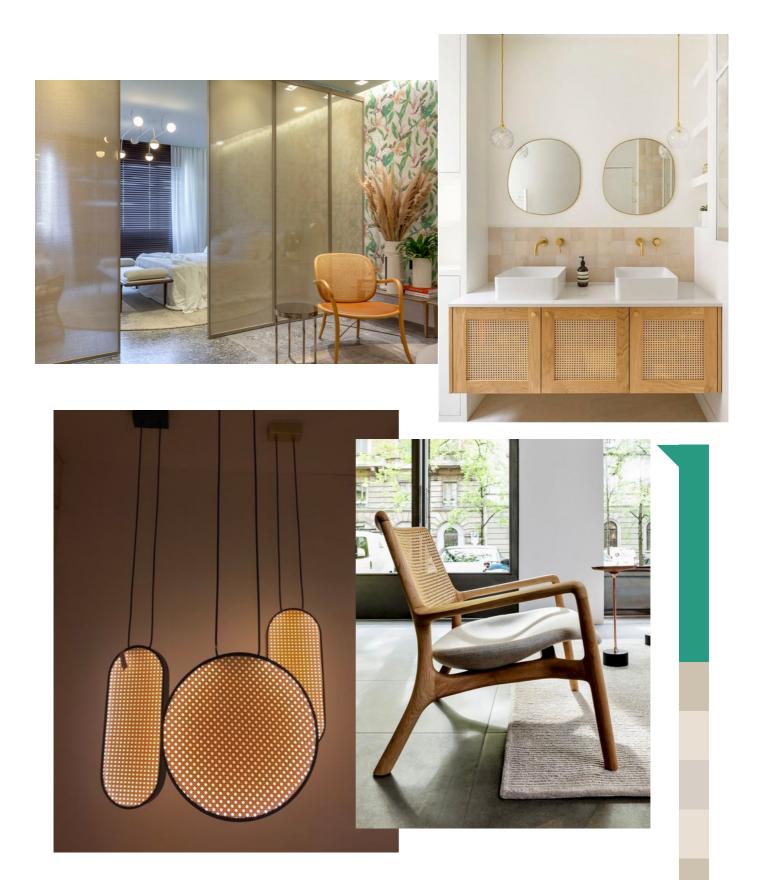

carded on cotton plantation, material waste is avoided and given a new purpose, which is essential to preserve the environment and stimulate circularity.

#### APPLICATION

Unique and versatile, Torcetex can help many professionals to have brighter and bolder ideas.

It is an amazing material to provide more beauty to a series of items, such as:

Various types of furniture (tables, chairs, sofas, among others);

Decoration of environments of various styles;

Adoption of pergola in semi-open environments;

Different fashion items (bags, shoes, belts or jewellery);

And the application of design in various decorative objects.

## There is no shortage of options

for you to explore Torcetex. Now, it's up to you to make the most of this product!

### TORCETEX DESIGNS





## TORCETEX DESIGNS



### TORCETEX DESIGNS



### BENEFITS

### Compared to native straw, Torcetex has a number of advantages:

- Greater resistance and durability, which is ideal for use in chairs and seats;
- Offers adhesion to dyeing, painting or fiber aging, allowing a greater variety of colours;
- Great malleability, which provides folds, curves and even seams on the product, giving more options for the creativity;
- FREE of fungi and mites;
- Helps retaining up to 70% sun heat, keeping the room temperature pleasant;
- And the best of it: Torcetex can be applied in more than 900 different weaving designs and colour possibilities.

### CLICK HERE

And get inspired with the complete Torcetex collection

# Contact us to find out more about

the different possibilities we can offer to add value to your produ