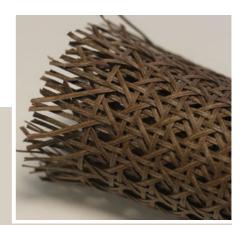

Cottonseed hulls discarded on cotton plantation

## Produced from the waste generated

by the cotton industry, Torcetex is an eco-friendly material that respects sustainable management and supports the circular economy.

Thanks to the technology developed to process cottonseed hulls discarded on cotton plantation, material waste is avoided and given a new purpose, which is essential to preserve the environment and stimulate circularity.