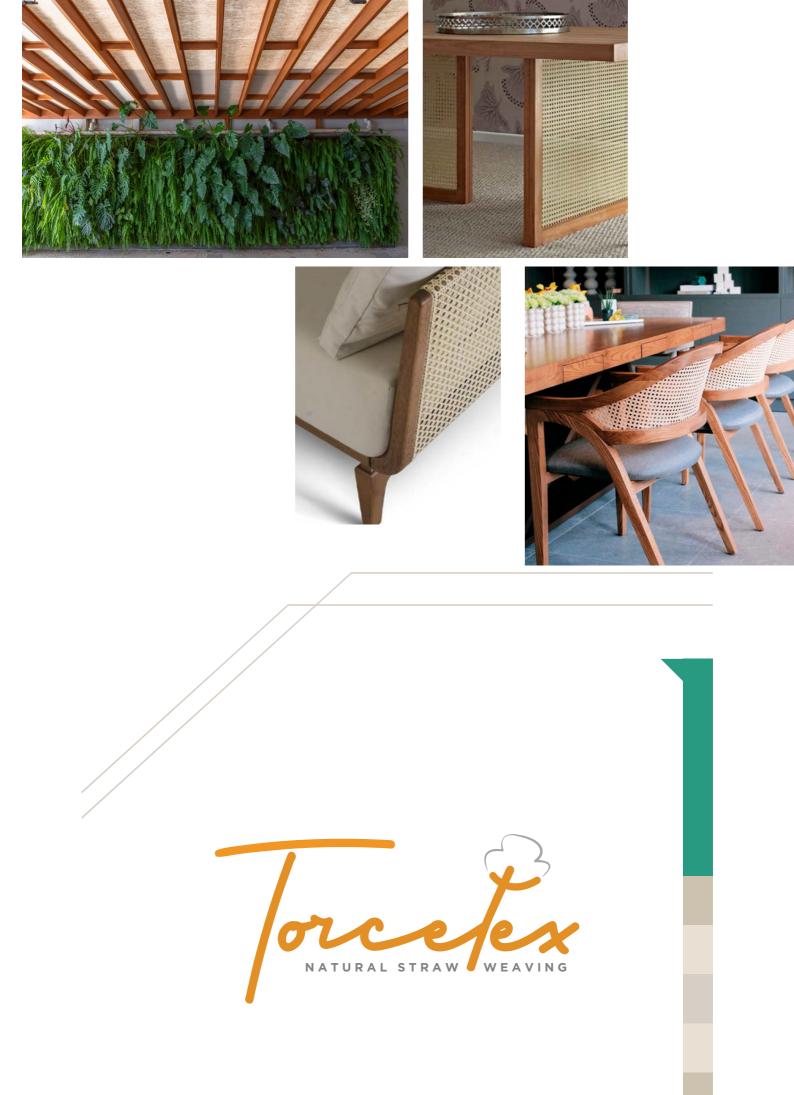

#### APPLICATION

Unique and versatile, Torcetex can help many professionals to have brighter and bolder ideas.

It is an amazing material to provide more beauty to a series of items, such as:

Various types of furniture (tables, chairs, sofas, among others);

Decoration of environments of various styles;

Adoption of pergola in semi-open environments;

Different fashion items (bags, shoes, belts or jewellery);

And the application of design in various decorative objects.